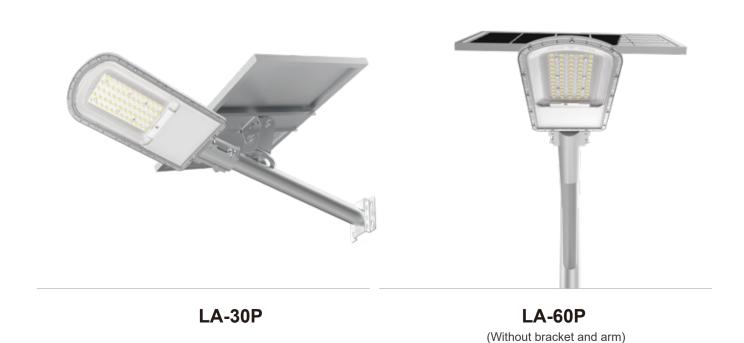

# Solar light (LA series)

**LA-30P** 

LA-60P

Come from nature, Light up the future

# Dimension

## LA-30P

## LA-60P