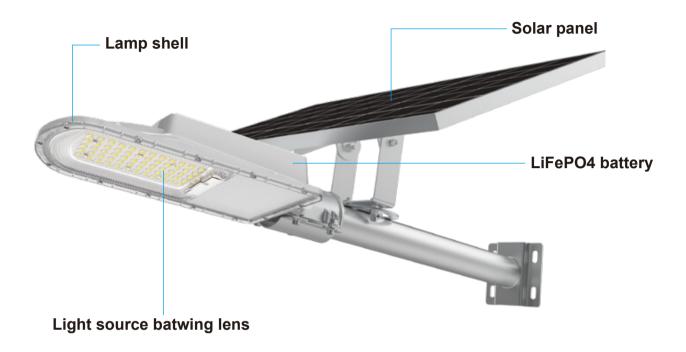

# Unique Structure Design

All in two structure is easy to transport, install and maintain.

# Core Technologies