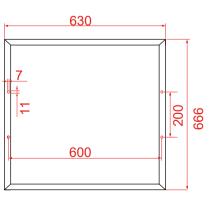

of using the lighting all light the road.



#### Intelligent power control

Judge recent climate plan the reasonable discharge power.



## **Battery Power indicator**

To check lamp's charge and dischange conveniently.

# **Battery Indicator**

## 6 working modes



- DEMO: No matter day or night, light "on" for 1 minute.
  Only for test use
- (b) OFF: Light "off", no matter day or night
- L: At night, 100%-2hrs, 60%-3hrs, 20%-dawn
- T: At night, 100%-3hr, 50%-3hrs, 30%-2hrs
- M: At night, 100%-3hrs, 50%-3hrs
- U: At night, 100%-3hrs, 50%-3hrs(Highlight mode)

#### Remark:

- 1、6 working modes option via remote control, default mode is L.
- 2. U Highlight mode: Increase 30% on the original basis, mean 3H-130%, 3H-80%

# Dimension

## LA-30P







## LA-60P







## Solar panels









30W 60W

# Parameter

## Technical parameter

|                    | Туре                        | LA-30P                            | LA-60P |
|--------------------|-----------------------------|-----------------------------------|--------|
| Panel              | Power                       | 30W/5V                            | 60W/5V |
|                    | Material                    | Poly crystalline silicon          |        |
|                    | Solar cell efficiency       | 17-18%                            |        |
| Lithium<br>battery | Capacity                    | 80WH                              | 128WH  |
|                    | Charge cycle times          | 2000 times                        |        |
| Lamp head          | Luminous flux               | 1800lm