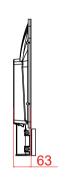

ea much wider, the maximum of using the lighting all light the road.



#### Intelligent power control

Judge recent climate plan the reasonable discharge power.



## **Battery Power indicator**

To check lamp's charge and dischange conveniently.

# **Battery Indicator**

## 6 working modes



- DEMO: No matter day or night, light "on" for 1 minute.
  Only for test use
- (b) OFF: Light "off", no matter day or night
- L: At night, 100%-2hrs, 60%-3hrs, 20%-dawn
- T: At night, 100%-3hr, 50%-3hrs, 30%-2hrs
- M: At night, 100%-3hrs, 50%-3hrs
- U: At night, 100%-3hrs, 50%-3hrs(Highlight mode)

#### Remark:

- 1、6 working modes option via remote control, default mode is L.
- 2. U Highlight mode: Increase 30% on the original basis, mean 3H-130%, 3H-80%

# Dimension

## LA-30P







## LA-60P







## Solar panels









30W 60W

# Parameter

## Technical parameter

|                    | Туре                        | LA-30P                            | LA-60P |
|--------------------|-----------------------------|-----------------------------------|--------|
| Panel              | Power                       | 30W/5V                            | 60W/5V |
|                    | Material                    | Poly crystalline silicon          |        |
|                    | Solar cell efficiency       | 17-18%                            |        |
| Lithium<br>battery | Capacity                    | 80WH                              | 128WH  |
|                    | Charge cycle times          | 2000 times                        |        |
| Lamp head          | Luminous flux