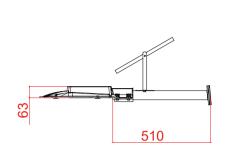

# Unique Structure Design

All in two structure is easy to transport, install and maintain.

# Dimension

## LA-30P