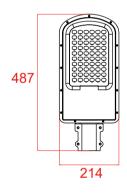

area much wider, the maximum of using the lighting all light the road.



#### Intelligent power control

Judge recent climate plan the reasonable discharge power.



## **Battery Power indicator**

To check lamp's charge and dischange conveniently.

# **Battery Indicator**

## 6 working modes



- DEMO: No matter day or night, light "on" for 1 minute.
  Only for test use
- (b) OFF: Light "off", no matter day or night
- L: At night, 100%-2hrs, 60%-3hrs, 20%-dawn
- T: At night, 100%-3hr, 50%-3hrs, 30%-2hrs
- M: At night, 100%-3hrs, 50%-3hrs
- U: At night, 100%-3hrs, 50%-3hrs(Highlight mode)

#### Remark:

- 1、6 working modes option via remote control, default mode is L.
- 2. U Highlight mode: Increase 30% on the original basis, mean 3H-130%, 3H-80%

# Dimension

## LA-30P







## LA-60P







## Solar panels









30W 60W

# Parameter

## Technical parameter

|                    | Туре                        | LA-30P                            | LA-60P |
|--------------------|-----------------------------|-----------------------------------|--------|
| Panel              | Power                       | 30W/5V                            | 60W/5V |
|                    | Material                    | Poly crystalline silicon          |        |
|                    | Solar cell efficiency       | 17-18%                            |        |
| Lithium<br>battery | Capacity                    | 80WH                              | 128WH  |
|                    | Charge cycle times          | 2000 times                        |        |
| Lamp head          | Luminous flux