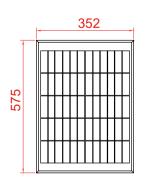

ximum of using the lighting all light the road.



#### Intelligent power control

Judge recent climate plan the reasonable discharge power.



## **Battery Power indicator**

To check lamp's charge and dischange conveniently.

# **Battery Indicator**

## 6 working modes



- DEMO: No matter day or night, light "on" for 1 minute.
  Only for test use
- (b) OFF: Light "off", no matter day or night
- L: At night, 100%-2hrs, 60%-3hrs, 20%-dawn
- T: At night, 100%-3hr, 50%-3hrs, 30%-2hrs
- M: At night, 100%-3hrs, 50%-3hrs
- U: At night, 100%-3hrs, 50%-3hrs(Highlight mode)

#### Remark:

- 1、6 working modes option via remote control, default mode is L.
- 2. U Highlight mode: Increase 30% on the original basis, mean 3H-130%, 3H-80%

# Dimension

## LA-30P







## LA-60P







## Solar panels









30W 60W

# Parameter

## Technical parameter

|                    | Туре                        | LA-30P                            | LA-60P |
|--------------------|-----------------------------|-----------------------------------|--------|
| Panel              | Power                       | 30W/5V                            | 60W/5V |
|                    | Material                    | Poly crystalline silicon          |        |
|                    | Solar cell efficiency       | 17-18%                            |        |
| Lithium<br>battery | Capacity                    | 80WH                              | 128WH  |
|                    | Charge cycle times          | 2000 times                        |        |
| Lamp head          | Luminous flux               | 1800lm