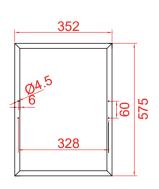

mum of using the lighting all light the road.



#### Intelligent power control

Judge recent climate plan the reasonable discharge power.



## **Battery Power indicator**

To check lamp's charge and dischange conveniently.

# **Battery Indicator**

## 6 working modes



- DEMO: No matter day or night, light "on" for 1 minute.
  Only for test use
- (b) OFF: Light "off", no matter day or night
- L: At night, 100%-2hrs, 60%-3hrs, 20%-dawn
- T: At night, 100%-3hr, 50%-3hrs, 30%-2hrs
- M: At night, 100%-3hrs, 50%-3hrs
- U: At night, 100%-3hrs, 50%-3hrs(Highlight mode)

#### Remark:

- 1、6 working modes option via remote control, default mode is L.
- 2. U Highlight mode: Increase 30% on the original basis, mean 3H-130%, 3H-80%

# Dimension

## LA-30P







## LA-60P







## Solar panels









30W 60W

# Parameter

## Technical parameter

|                    | Туре                        | LA-30P                            | LA-60P |
|--------------------|-----------------------------|-----------------------------------|--------|
| Panel              | Power                       | 30W/5V                            | 60W/5V |
|                    | Material                    | Poly crystalline silicon          |        |
|                    | Solar cell efficiency       | 17-18%                            |        |
| Lithium<br>battery | Capacity                    | 80WH                              | 128WH  |
|                    | Charge cycle times          | 2000 times                        |        |
| Lamp head          | Luminous flux               | 1800lm