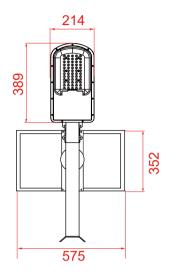

ns**

Lighting area much wider, the maximum of using the lighting all light the road.



#### Intelligent power control

Judge recent climate plan the reasonable discharge power.



## **Battery Power indicator**

To check lamp's charge and dischange conveniently.

# **Battery Indicator**

## 6 working modes



- DEMO: No matter day or night, light "on" for 1 minute.
  Only for test use
- (b) OFF: Light "off", no matter day or night
- L: At night, 100%-2hrs, 60%-3hrs, 20%-dawn
- T: At night, 100%-3hr, 50%-3hrs, 30%-2hrs
- M: At night, 100%-3hrs, 50%-3hrs
- U: At night, 100%-3hrs, 50%-3hrs(Highlight mode)

#### Remark:

- 1、6 working modes option via remote control, default mode is L.
- 2. U Highlight mode: Increase 30% on the original basis, mean 3H-130%, 3H-80%

# Dimension

## LA-30P







## LA-60P







## Solar panels









30W 60W

# Parameter

## Technical parameter

|                    | Туре                        | LA-30P                            | LA-60P |
|--------------------|-----------------------------|-----------------------------------|--------|
| Panel              | Power                       | 30W/5V                            | 60W/5V |
|                    | Material                    | Poly crystalline silicon          |        |
|                    | Solar cell efficiency       | 17-18%                            |        |
| Lithium<br>battery | Capacity                    | 80WH                              | 128WH  |
|                    | Charge cycle times          | 2000 times                        |        |
| Lamp head          |