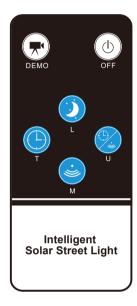

## 6 working modes

- DEMO: No matter day or night, light "on" for 1 minute.
  Only for test use
- (b) OFF: Light "off", no matter day or night
- L: At night, 100%-2hrs, 60%-3hrs, 20%-dawn
- T: At night, 100%-3hr, 50%-3hrs, 30%-2hrs
- M: At night, 100%-3hrs, 50%-3hrs
- U: At night, 100%-3hrs, 50%-3hrs(Highlight mode)

#### Remark:

- 1、6 working modes option via remote control, default mode is L.
- 2. U Highlight mode: Increase 30% on the original basis, mean 3H-130%, 3H-80%