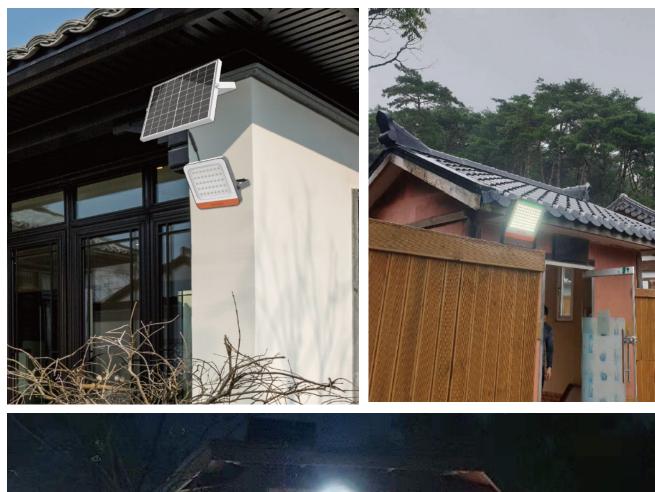

#### **Fashionable Design**

Beautiful "Beetle" design, making your house or villa to become the most beautiful garden.

# Light part installation

1、On wall

2、On ground

3、Ceiling mounted

Solar part installation

1、On ground

2、On wall