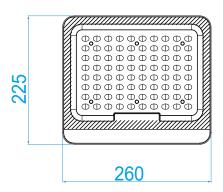

# Lamp Body

Solar panel

60W

# Technical parameter

|                    | Туре                        | RS-BL30000              | RS-BL40000              | RS-BL50000              |
|--------------------|-----------------------------|-------------------------|-------------------------|-------------------------|
| Panel              | Power                       | 30W/5V                  | 30W/5V                  | 60W/5V                  |
|                    | Material                    | Polycrystalline silicon | Polycrystalline silicon | Polycrystalline silicon |
|                    | Solar cell efficiency       | 19-20%                  | 19-20%                  | 19-20%                  |
| LiFePO4<br>battery | Capacity                    | 64WH/3.2V               | 144WH/3.2V              | 192WH/3.2V              |
|                    | Charge cycle times          | 2000 times              | 2000 times              | 2000 times              |
| Lamp head          | Luminous flux               | 1600-1700lm             | 2600-2700lm             | 3300-3600lm             |
|                    | Light output                | 9W                      | 15W                     | 20W                     |
|                    | LED qty                     | 80pcs                   |                         |                         |
|                    | LED chip                    | 3030                    |                         |                         |
|                    | Color temperature           | 3000-7500K              |                         |                         |
|                    | CRI                         | >70Ra                   |                         |                         |
|                    | Material of lamp head       | Aluminium+PC            |                         |                         |
|                    | Lifespan                    | 50000hrs                |                         |                         |
|                    | Beam angle 150*70           |                         |                         |                         |
| System             | Lighting time(full charged) | 2-3rainy days           |                         |                         |
|                    | Operation temperature       | -20°C~60°C              |                         |                         |
|                    | Installation options        | pole, lawn, wall        |                         |                         |