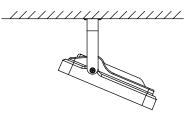

# Light part installation

1、On wall

2、On ground

3、Ceiling mounted

Solar part installation

1、On ground

2、On wall