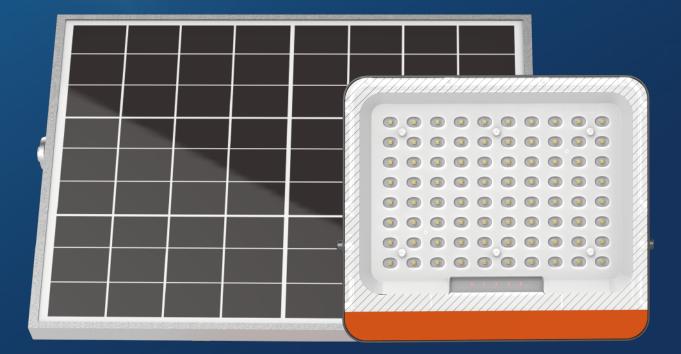

# **Solar Beatle Light**

RS-BL30000 RS-BL40000 RS-BL50000

Modern fashion design Open the generation of solar flood light Integrate the solar panel, led body, battery and controller into whole system. Easy to transport, install and maintain.

# Lamp Body

Solar panel

60W