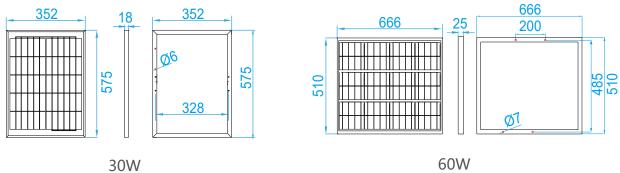

# Lamp Body

Solar panel

60W

# Technical parameter

|                    | Туре                        | RS-BL30000              | RS-BL40000              | RS-BL50000              |
|--------------------|-----------------------------|-------------------------|-------------------------|-------------------------|
| Panel              | Power                       | 30W/5V                  | 30W/5V                  | 60W/5V                  |
|                    | Material                    | Polycrystalline silicon | Polycrystalline silicon | Polycrystalline silicon |
|                    | Solar cell efficiency       | 19-20%                  | 19-20%                  | 19-20%                  |
| LiFePO4<br>battery | Capacity                    | 64WH/3.2V               | 144WH/3.2V              | 192WH/3.2V              |
|                    | Charge cycle times          | 2000 times              | 2000 times              | 2000 times              |
| Lamp head          | Luminous flux               | 1600-1700lm             | 2600-2700lm             | 3300-3600lm             |
|                    | Light output                | 9W                      | 15W                     | 20W                     |
|                    | LED qty                     | 80pcs                   |                         |                         |
|                    | LED chip                    | 3030                    |                         |                         |
|                    | Color temperature           | 3000-7500K              |                         |                         |
|                    | CRI                         | >70Ra                   |                         |                         |
|                    | Material of lamp head       | Aluminium+PC            |                         |                         |
|                    | Lifespan                    | 50000hrs                |                         |                         |
|                    | Beam angle 150*70           |                         |                         |                         |
| System             | Lighting time(full charged) | 2-3rainy days           |                         |                         |
|                    | Operation temperature       | -20°C~60°C              |                         |                         |
|                    | Installation options        | pole, lawn, wall        |                         |                         |