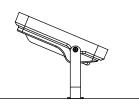

# Light part installation

1、On wall

2、On ground

3、Ceiling mounted

Solar part installation

1、On ground

2、On wall