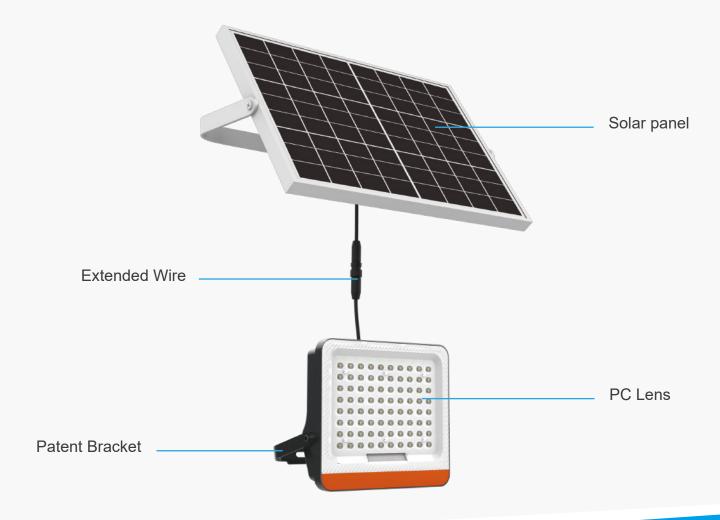

# Assembling

1. Fix bracket on light part through both sides holes.

 The bracket is agligned with the holes on both sides of solar panel, and fixed by screw and washer.

2. Light part assembling finish.

4. Solar panel assembling completed.

# Light part installation

1、On wall

2、On ground

3、Ceiling mounted

Solar part installation

1、On ground

2、On wall

# Lamp Body

Solar panel

60W