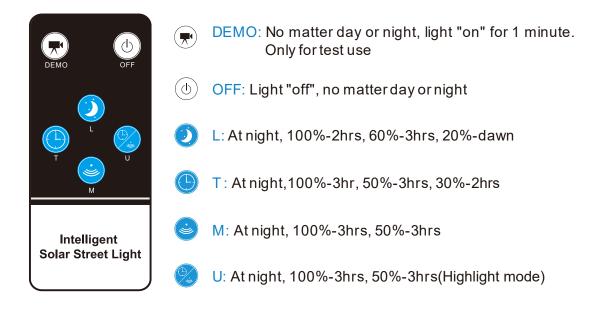

# 6 working modes

- Note: 1. Default is L mode, can choose best mode according to different sunshine condition.
  2. Once a certain mode was set successfully, it will be reserved until you change other modes with remote control.
  - 3. U Highlight mode: Increase 30% on the original basis, mean 3H-130%, 3H-80%.