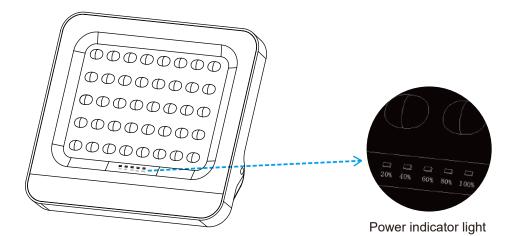

iny days.



#### **Fashionable Design**

Beautiful "Beetle" design, making your house or villa to become the most beautiful garden.



#### **Charge and Discharge Management**

Protect battery by software and hardware, supporting battery charge at 0v.2000times cycle charge and discharge, 8 years lifespan.



#### **Light Efficiency Management**

Patent led chip with high efficiency, the whole system lighting efficiency has been improved to 160lm/w.

# 6 working modes



- Note: 1. Default is L mode, can choose best mode according to different sunshine condition.
  2. Once a certain mode was set successfully, it will be reserved until you change other modes with remote control.
  - 3. U Highlight mode: Increase 30% on the original basis, mean 3H-130%, 3H-80%.

## Power indicator function



# Assembling



1. Fix bracket on light part through both sides holes.



 The bracket is agligned with the holes on both sides of solar panel, and fixed by screw and washer.



2. Light part assembling finish.



4. Solar panel assembling completed.

P.S : RS-BL50000 do not match panel bracket.





A. Drive the expansion screw into the wall.





- B、Nut locking bracket.
- C、 Pay attention to the waterproof joint anti-reverse connection.

# Light part installation







1、On wall

2、On ground

3、Ceiling mounted

Solar part installation





1、On ground



2、On wall

# Lamp Body









Solar panel



60W

# Technical parameter

|                    | Туре                        | RS-BL30000              | RS-BL40000              | RS-BL50000              |
|--------------------|-----