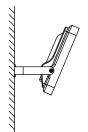

P.S : RS-BL50000 do not match panel bracket.

A. Drive the expansion screw into the wall.

- B、Nut locking bracket.
- C、 Pay attention to the waterproof joint anti-reverse connection.

# Light part installation

1、On wall

2、On ground

3、Ceiling mounted

Solar part installation

1、On ground

2、On wall