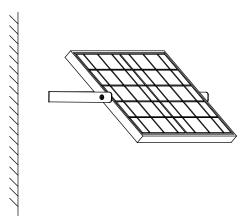

# Light part installation

1、On wall

2、On ground

3、Ceiling mounted

Solar part installation

1、On ground

2、On wall