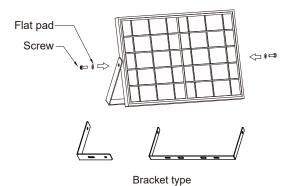

# Assembling

1. Fix bracket on light part through both sides holes.

 The bracket is agligned with the holes on both sides of solar panel, and fixed by screw and washer.

2. Light part assembling finish.

4. Solar panel assembling completed.

P.S : RS-BL50000 do not match panel bracket.

A. Drive the expansion screw into the wall.

- B、Nut locking bracket.
- C、 Pay attention to the waterproof joint anti-reverse connection.