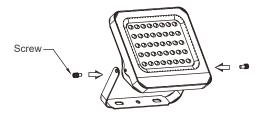

# Assembling

1. Fix bracket on light part through both sides holes.

 The bracket is agligned with the holes on both sides of solar panel, and fixed by screw and washer.

2. Light part assembling finish.

4. Solar panel assembling completed.