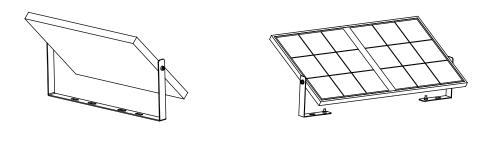

# Assembling

1. Fix bracket on light part through both sides holes.

 The bracket is agligned with the holes on both sides of solar panel, and fixed by screw and washer.

2. Light part assembling finish.

4. Solar panel assembling completed.