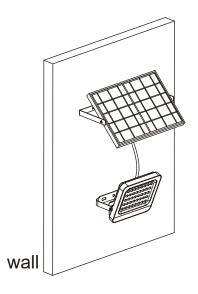

# Light part installation

1、On wall

2、On ground

3、Ceiling mounted

Solar part installation

1、On ground

2、On wall