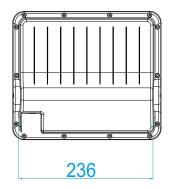

# Lamp Body

Solar panel

60W

# Technical parameter

|                    | Туре                        | RS-BL30000              | RS-BL40000              | RS-BL50000              |
|--------------------|-----------------------------|-------------------------|-------------------------|-------------------------|
| Panel              | Power                       | 30W/5V                  | 30W/5V                  | 60W/5V                  |
|                    | Material                    | Polycrystalline silicon | Polycrystalline silicon | Polycrystalline silicon |
|                    | Solar cell efficiency       | 19-20%                  | 19-20%                  | 19-20%                  |
| LiFePO4<br>battery | Capacity                    | 64WH/3.2V               | 144WH/3.2V              | 192WH/3.2V              |
|                    | Charge cycle times          | 2000 times              | 2000 times              | 2000 times              |
| Lamp head          | Luminous flux               | 1600-1700lm             | 2600-2700lm             | 3300-3600lm             |
|                    | Light output                | 9W                      | 15W                     | 20W                     |
|                    | LED qty                     | 80pcs                   |                         |                         |
|                    | LED chip                    | 3030                    |                         |                         |
|                    | Color temperature           | 3000-7500K              |                         |                         |
|                    | CRI                         | >70Ra                   |                         |                         |
|                    | Material of lamp head       | Aluminium+PC            |                         |                         |
|                    | Lifespan                    | 50000hrs                |                         |                         |
|                    | Beam angle 150*70           |                         |                         |                         |
| System             | Lighting time(full charged) | 2-3rainy days           |                         |                         |
|                    | Operation temperature       | -20°C~60°C              |                         |                         |
|                    | Installation options        | pole, lawn, wall        |                         |                         |